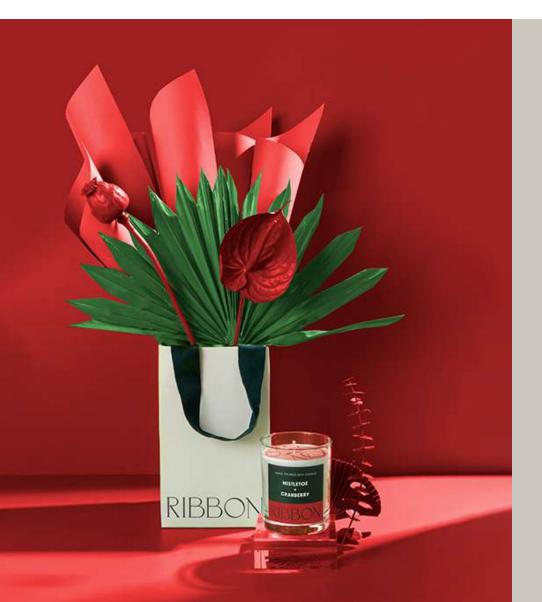

**New Year Chocolate Silver** Red, gold, silver options.

**Black Metal Deer Candle** Christmas Berry and ribbon.

**Red Metal Deer Candle**Christmas Berry and ribbon.

COLOR SERIES

**MISTLETOE & CRANBERRY Candle** 