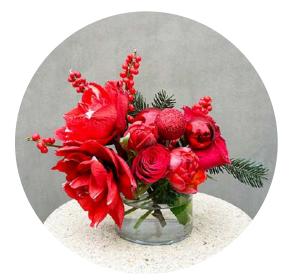

Knitted Christmas Berry Knitted box with gold pinecones in a knitted box.

Örgü Kutuda Mini Yılbaşı Ağacı Mini Christmas Tree in a knitted box with red ornaments and lights.

Red Amaryllis Ilex Vase
Send the spirit of New Year's to
your loved ones with an Amaryllis
flower.