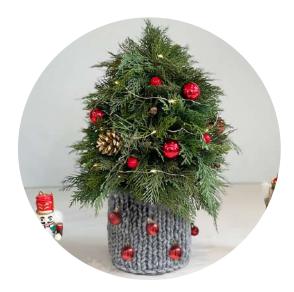

Knitted Christmas Berry Knitted box with gold pinecones in a knitted box.

Örgü Kutuda Mini Yılbaşı Ağacı Mini Christmas Tree in a knitted box with red ornaments and lights.

Red Amaryllis Ilex Vase
Send the spirit of New Year's to
your loved ones with an Amaryllis
flower.