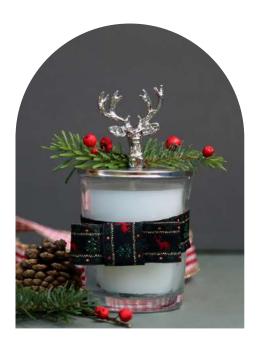

**New Year Chocolate Silver** Red, gold, silver options.

**Black Metal Deer Candle** Christmas Berry and ribbon.

**Red Metal Deer Candle**Christmas Berry and ribbon.

COLOR SERIES

**MISTLETOE & CRANBERRY Candle** 