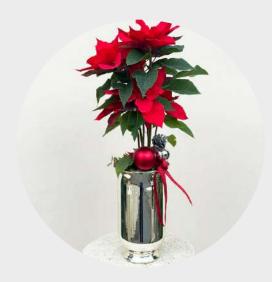

Knitted Christmas Berry Knitted box with gold pinecones in a knitted box.

Örgü Kutuda Mini Yılbaşı Ağacı Mini Christmas Tree in a knitted box with red ornaments and lights.

Red Amaryllis Ilex Vase
Send the spirit of New Year's to
your loved ones with an Amaryllis
flower.