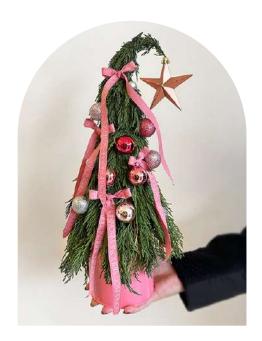

Share your new year spirit.

Deluxe ELF Burgundry Tree Handmade tree

Deluxe ELF Tree Handmade tree

Red Vase Handmade Elf Tree Handmade tree with

ribbons.

Pink Vase Handmade ELF Tree Handmade tree with ribbons.