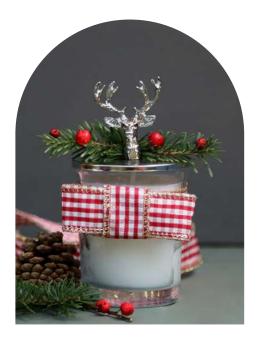

**New Year Chocolate Silver** Red, gold, silver options.

**Black Metal Deer Candle** Christmas Berry and ribbon.

**Red Metal Deer Candle**Christmas Berry and ribbon.

COLOR SERIES

**MISTLETOE & CRANBERRY Candle** 