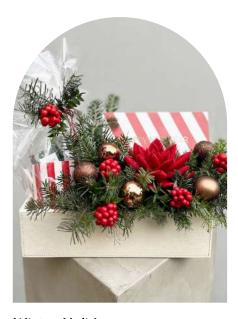

## **NEW YEAR GIFTS**

New Year Christmas Berry Bouquet

On New Year's Eve, make your loved ones happy with a New Year flower bouquet!

Santa Red New Year Bouquet

Make your loved ones happy with a Santa flower bouquet!