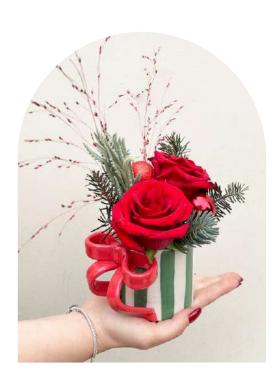

## **NEW YEAR GIFTS**

New Year Christmas Berry Bouquet

On New Year's Eve, make your loved ones happy with a New Year flower bouquet!

Santa Red New Year Bouquet

Make your loved ones happy with a Santa flower bouquet!