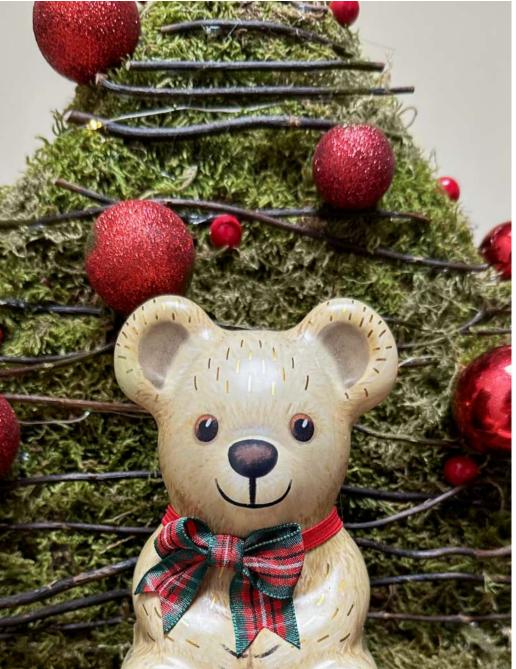

Winter Holiday Ecru Leather Box Christmas flowers with ceramic mug

Teddy's Holiday Red Leather Box Christmas Tree Red leather box, teddy chocolate.

Jolly Pony Ecru Leather Box Ecru leather box, christmas tree, horse chocolate.