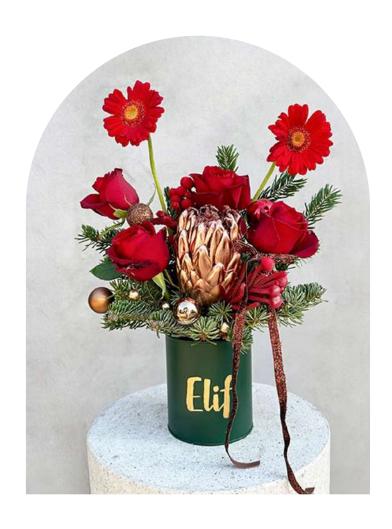

## **NEW YEAR GIFTS**

New Year Christmas Berry Bouquet

On New Year's Eve, make your loved ones happy with a New Year flower bouquet!

Santa Red New Year Bouquet

Make your loved ones happy with a Santa flower bouquet!