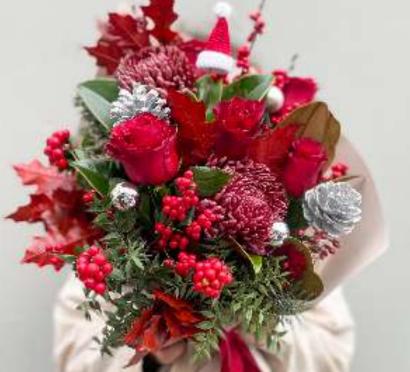

## **NEW YEAR GIFTS**

New Year Christmas Berry Bouquet

On New Year's Eve, make your loved ones happy with a New Year flower bouquet!

Santa Red New Year Bouquet

Make your loved ones happy with a Santa flower bouquet!