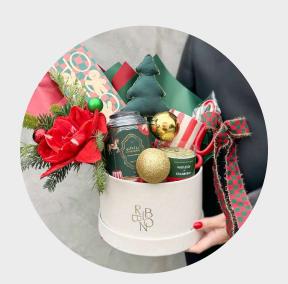

Winter Holiday Ecru Leather Box Christmas flowers with ceramic mug

Teddy's Holiday Red Leather Box Christmas Tree Red leather box, teddy chocolate.

Jolly Pony Ecru Leather Box Ecru leather box, christmas tree, horse chocolate.

Let it Snow Ecru Leather Box Candle, christmas ornaments with pine tree.

Gingerbread Red Leather Christmas Box Red leather box, christmas

ornaments.

**Burgundry Christmas Box** A new year celebration.

**Grey Christmas Box**A new year celebration.