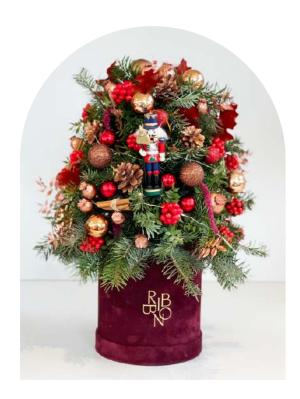

Burgundry Nutcracker Christmas Tree Box Handmade, velvet box, nutcracker.

**Grand Christmas Tree** Knitted box, lights, christmas tree.

**Jolly Luxe Cement Vase** Special ornaments, snow effect.

**Gold Customized Box** Gold details with ribbon and candle