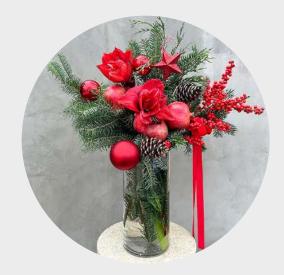

## **NEW YEAR GIFTS**

New Year Christmas Berry Bouquet

On New Year's Eve, make your loved ones happy with a New Year flower bouquet!

Santa Red New Year Bouquet

Make your loved ones happy with a Santa flower bouquet!

Knitted Christmas Berry Knitted box with gold pinecones in a knitted box.

Örgü Kutuda Mini Yılbaşı Ağacı Mini Christmas Tree in a knitted box with red ornaments and lights.

Red Amaryllis Ilex Vase
Send the spirit of New Year's to
your loved ones with an Amaryllis
flower.