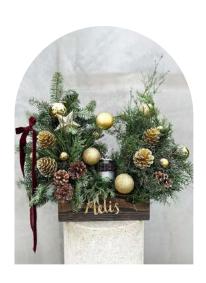

Burgundry Nutcracker Christmas Tree Box Handmade, velvet box, nutcracker.

**Grand Christmas Tree** Knitted box, lights, christmas tree.

**Jolly Luxe Cement Vase** Special ornaments, snow effect.

**Gold Customized Box** Gold details with ribbon and candle