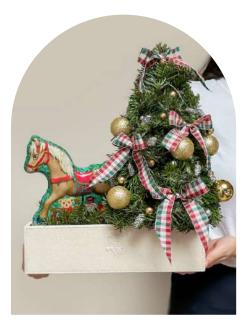

Winter Holiday Ecru Leather Box Christmas flowers with ceramic mug

Teddy's Holiday Red Leather Box Christmas Tree Red leather box, teddy chocolate.

Jolly Pony Ecru Leather Box Ecru leather box, christmas tree, horse chocolate.