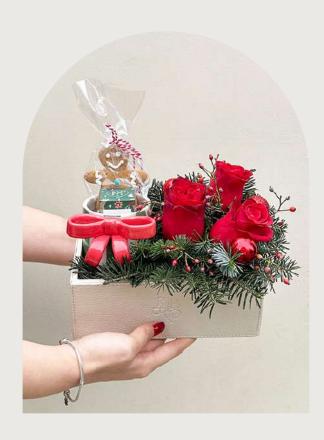

## **NEW YEAR GIFTS**

New Year Christmas Berry Bouquet

On New Year's Eve, make your loved ones happy with a New Year flower bouquet!

Santa Red New Year Bouquet

Make your loved ones happy with a Santa flower bouquet!