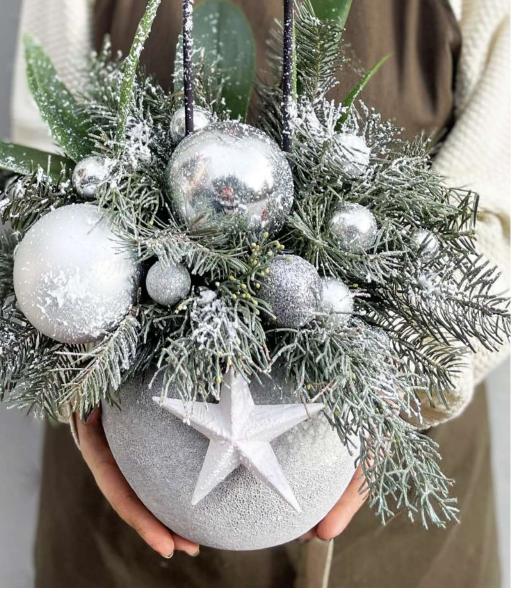

Burgundry Nutcracker Christmas Tree Box Handmade, velvet box, nutcracker.

**Grand Christmas Tree** Knitted box, lights, christmas tree.

**Jolly Luxe Cement Vase** Special ornaments, snow effect.

**Gold Customized Box** Gold details with ribbon and candle