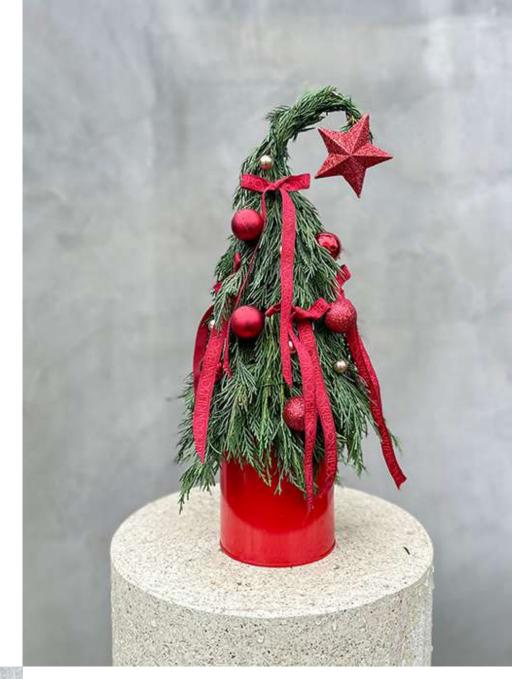

Share your new year spirit.

Deluxe ELF Burgundry Tree Handmade tree

Deluxe ELF Tree Handmade tree

Red Vase Handmade Elf Tree Handmade tree with

ribbons.

Pink Vase Handmade ELF Tree Handmade tree with ribbons.