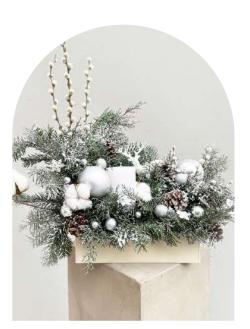

Let it Snow Ecru Leather Box Candle, christmas ornaments with pine tree.

Gingerbread Red Leather Christmas Box Red leather box, christmas

ornaments.

**Burgundry Christmas Box** A new year celebration.

**Grey Christmas Box**A new year celebration.