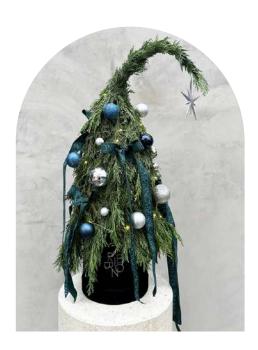

Share your new year spirit.

Deluxe ELF Burgundry Tree Handmade tree

Deluxe ELF Tree Handmade tree

Red Vase Handmade Elf Tree Handmade tree with

ribbons.

Pink Vase Handmade ELF Tree Handmade tree with ribbons.