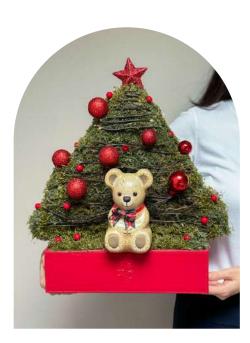

Winter Holiday Ecru Leather Box Christmas flowers with ceramic mug

Teddy's Holiday Red Leather Box Christmas Tree Red leather box, teddy chocolate.

Jolly Pony Ecru Leather Box Ecru leather box, christmas tree, horse chocolate.