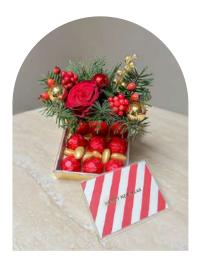

Winter Holiday Ecru Leather Box Christmas flowers with ceramic mug

Teddy's Holiday Red Leather Box Christmas Tree Red leather box, teddy chocolate.

Jolly Pony Ecru Leather Box Ecru leather box, christmas tree, horse chocolate.