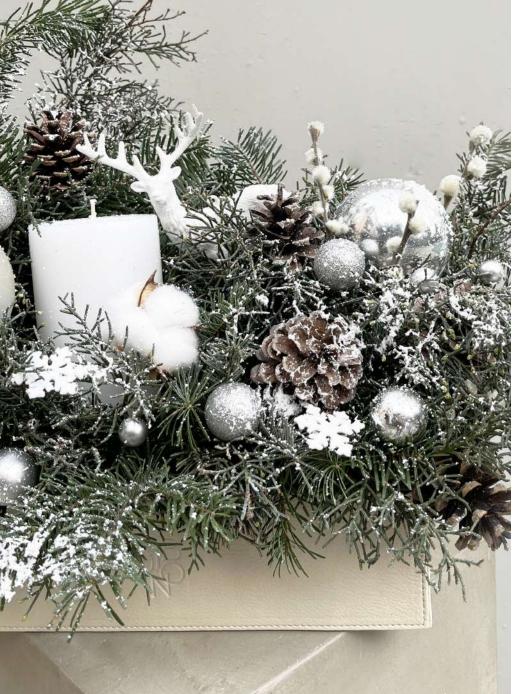

Let it Snow Ecru Leather Box Candle, christmas ornaments with pine tree.

Gingerbread Red Leather Christmas Box Red leather box, christmas

ornaments.

**Burgundry Christmas Box** A new year celebration.

**Grey Christmas Box**A new year celebration.