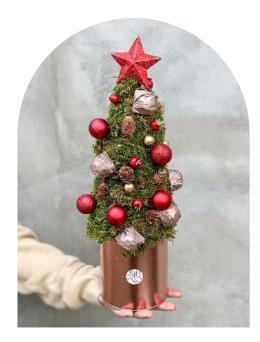

Burgundry Nutcracker Christmas Tree Box Handmade, velvet box, nutcracker.

**Grand Christmas Tree** Knitted box, lights, christmas tree.

**Jolly Luxe Cement Vase** Special ornaments, snow effect.

**Gold Customized Box** Gold details with ribbon and candle