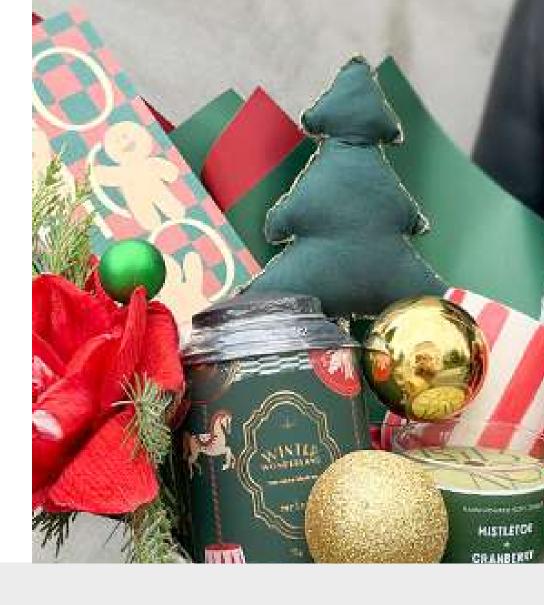

Winter Holiday Ecru Leather Box Christmas flowers with ceramic mug

Teddy's Holiday Red Leather Box Christmas Tree Red leather box, teddy chocolate.

Jolly Pony Ecru Leather Box Ecru leather box, christmas tree, horse chocolate.

Let it Snow Ecru Leather Box Candle, christmas ornaments with pine tree.

Gingerbread Red Leather Christmas Box Red leather box, christmas

ornaments.

**Burgundry Christmas Box** A new year celebration.

**Grey Christmas Box**A new year celebration.