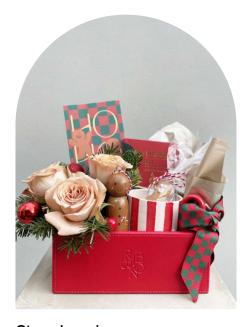

Winter Holiday Ecru Leather Box Christmas flowers with ceramic mug

Teddy's Holiday Red Leather Box Christmas Tree Red leather box, teddy chocolate.

Jolly Pony Ecru Leather Box Ecru leather box, christmas tree, horse chocolate.