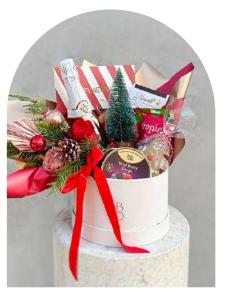

Let it Snow Ecru Leather Box Candle, christmas ornaments with pine tree.

Gingerbread Red Leather Christmas Box Red leather box, christmas

ornaments.

**Burgundry Christmas Box** A new year celebration.

**Grey Christmas Box**A new year celebration.