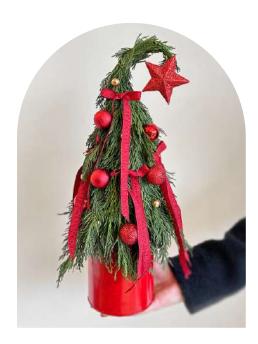

Share your new year spirit.

Deluxe ELF Burgundry Tree Handmade tree

Deluxe ELF Tree Handmade tree

Red Vase Handmade Elf Tree Handmade tree with

ribbons.

Pink Vase Handmade ELF Tree Handmade tree with ribbons.