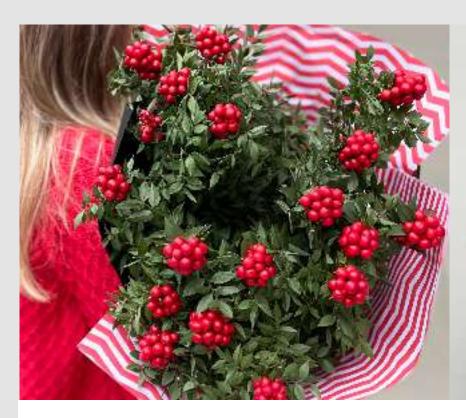

## **NEW YEAR GIFTS**

New Year Christmas Berry Bouquet

On New Year's Eve, make your loved ones happy with a New Year flower bouquet!

Santa Red New Year Bouquet

Make your loved ones happy with a Santa flower bouquet!