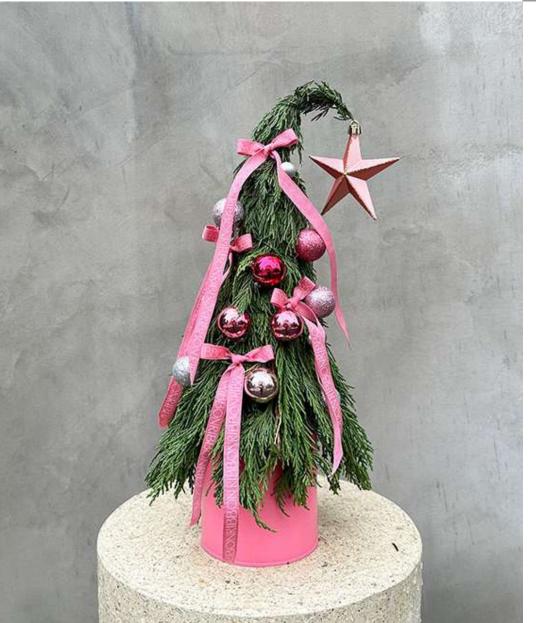

Share your new year spirit.

Deluxe ELF Burgundry Tree Handmade tree

Deluxe ELF Tree Handmade tree

Red Vase Handmade Elf Tree Handmade tree with

ribbons.

Pink Vase Handmade ELF Tree Handmade tree with ribbons.