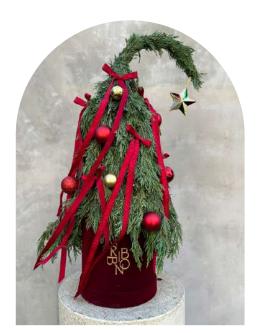

Share your new year spirit.

Deluxe ELF Burgundry Tree Handmade tree

Deluxe ELF Tree Handmade tree

Red Vase Handmade Elf Tree Handmade tree with

ribbons.

Pink Vase Handmade ELF Tree Handmade tree with ribbons.