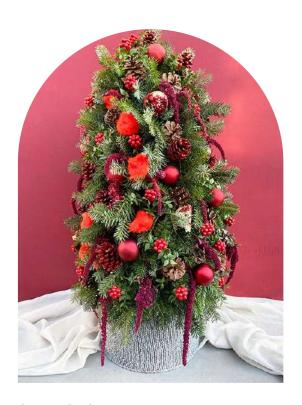

Burgundry Nutcracker Christmas Tree Box Handmade, velvet box, nutcracker.

**Grand Christmas Tree** Knitted box, lights, christmas tree.

**Jolly Luxe Cement Vase** Special ornaments, snow effect.

**Gold Customized Box** Gold details with ribbon and candle