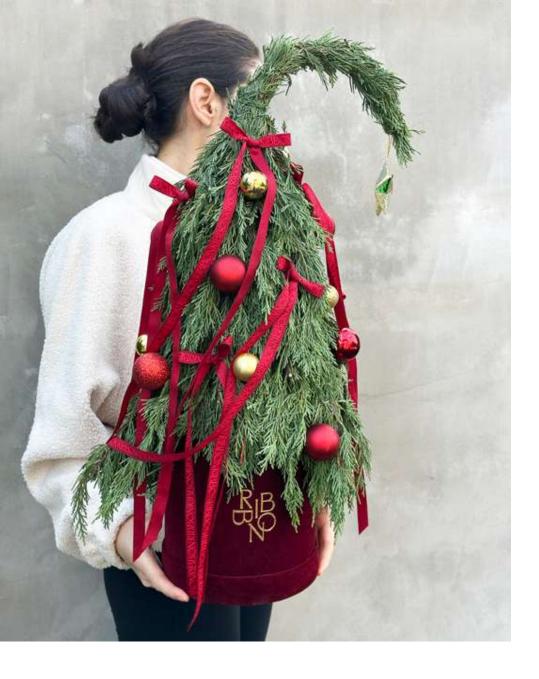

**Customized Green Vase** 

Custom red vase.

Ecru Leather Gingerbread Cookie ve RIBBON MUG

Luxe red roses

Handmade Bag Tree

A chocolate-filled pine tree in a linen hand-held bag.

For orders of 5 or more items, a 5% discount will be applied. For orders of 20 or more items, a 10% discount will be applied. For orders of 50 or more items, a 15% discount will be applied. For orders of 100 or more items, a 20% discount will be applied.