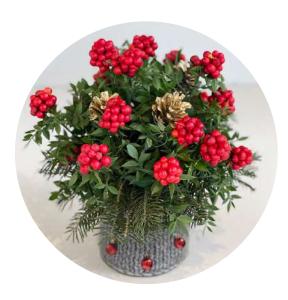

Knitted Christmas Berry Knitted box with gold pinecones in a knitted box.

Örgü Kutuda Mini Yılbaşı Ağacı Mini Christmas Tree in a knitted box with red ornaments and lights.

Red Amaryllis Ilex Vase
Send the spirit of New Year's to
your loved ones with an Amaryllis
flower.