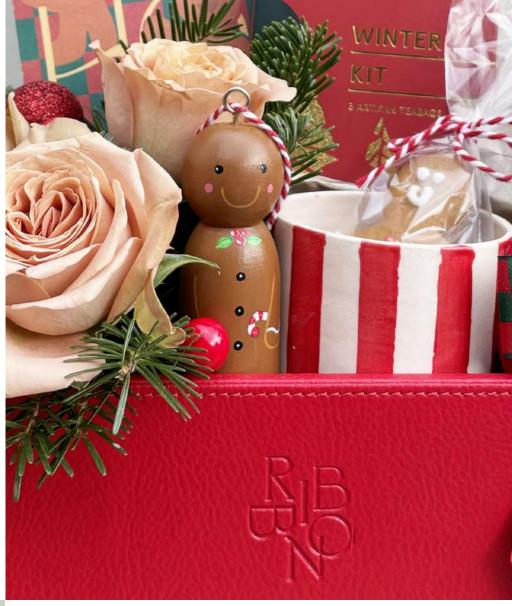

Winter Holiday Ecru Leather Box Christmas flowers with ceramic mug

Teddy's Holiday Red Leather Box Christmas Tree Red leather box, teddy chocolate.

Jolly Pony Ecru Leather Box Ecru leather box, christmas tree, horse chocolate.